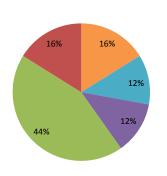

#### Summary of Expenses by Paths

|                 | Paths                  |
|-----------------|------------------------|
| \$<br>29,020.00 | Gathering              |
| \$<br>21,075    | Healing & Recovery     |
| \$<br>22,192    | Engaging Youth         |
| \$<br>78,500    | Developing Influencers |
| \$<br>29,030    | Collaborating          |
| \$<br>66,860    | Staff Equiping         |
| \$<br>160,716   | Management             |
| \$<br>1,126,740 | Salaries               |
| \$<br>263,150   | Ministry Expense       |
| \$<br>1,797,283 | Total                  |