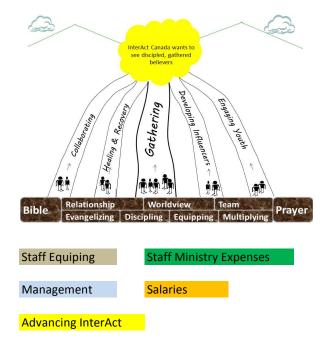

## 2015-2016 Budget Connections with Ministry & Strategy

This budget is about ministry and strategy. Expenses have been colour coded to illustrate how they fit with InterAct Canada's desire to focus on five paths of ministry. You will also note that various sections in the budget have been highlighted in yellow. These are expected to be particularly helpful in moving InterAct's ministries forward.

## **Paths of Ministry**

## Collaborating

Working towards our vision together with like-minded people/organizations

## Healing & Recovery

Ministering in ways that brings healing to the broken

### Gathering

Helping people to become active in the family of God

## **Developing Influencers**

Mentoring disciples to become positive/godly influences

## Engaging Youth

Helping youth begin a life-long journey with Christ

### **USE OF FUNDS SUMMARY**