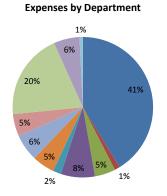

#### **Expenses by Department**

| <br>            |  |                                 |  |  |  |
|-----------------|--|---------------------------------|--|--|--|
| \$<br>741,625   |  | Native Ministries               |  |  |  |
| \$<br>21,370    |  | EnGage!                         |  |  |  |
| \$<br>85,895    |  | Muslim Ministries               |  |  |  |
| \$<br>140,802   |  | East Indian Ministries          |  |  |  |
| \$<br>33,622    |  | Anchored Warriors               |  |  |  |
| \$<br>92,913    |  | Native Bible Centre             |  |  |  |
| \$<br>111,240   |  | <b>Collaborative Ministries</b> |  |  |  |
| \$<br>92,725    |  | Member Care                     |  |  |  |
| \$<br>356,821   |  | Admin & General*                |  |  |  |
| \$<br>106,470   |  | Mobilization                    |  |  |  |
| \$<br>13,800    |  | Development                     |  |  |  |
| \$<br>1,797,283 |  | Total                           |  |  |  |